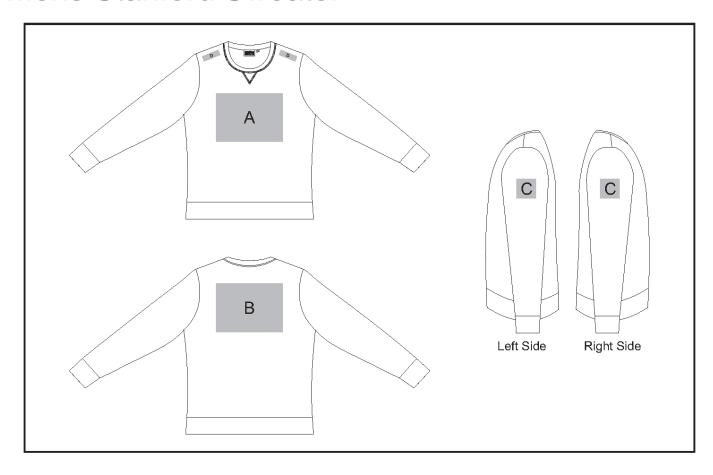

#### **Position A**

1. Embroidery (EM-CLOTHING) N/A

Size: 200mm wide x 200mm high

2. Digital Transfer Clothing A6 (DTC-A6) Full Colour

Size: 148mm wide x 105mm high

3. Digital Transfer Clothing A5 (DTC-A5) Full Colour

Size: 210mm wide x 148mm high

4. Digital Transfer Clothing A4 (DTC-A4) Full Colour

Size: 290mm wide x 200mm high

### **Position C**

1. Embroidery (EM-CLOTHING) N/A

Size: 50mm wide x 50mm high

2. Digital Transfer Clothing A6 (DTC-A6)

Full Colour

Size: 80mm wide x 80mm high

#### **Position B**

1. Embroidery (EM-CLOTHING) N/A

Size: 200mm wide x 200mm high

2. Digital Transfer Clothing A6 (DTC-A6) Full Colour

Size: 148mm wide x 105mm high

3. Digital Transfer Clothing A5 (DTC-A5) Full Colour